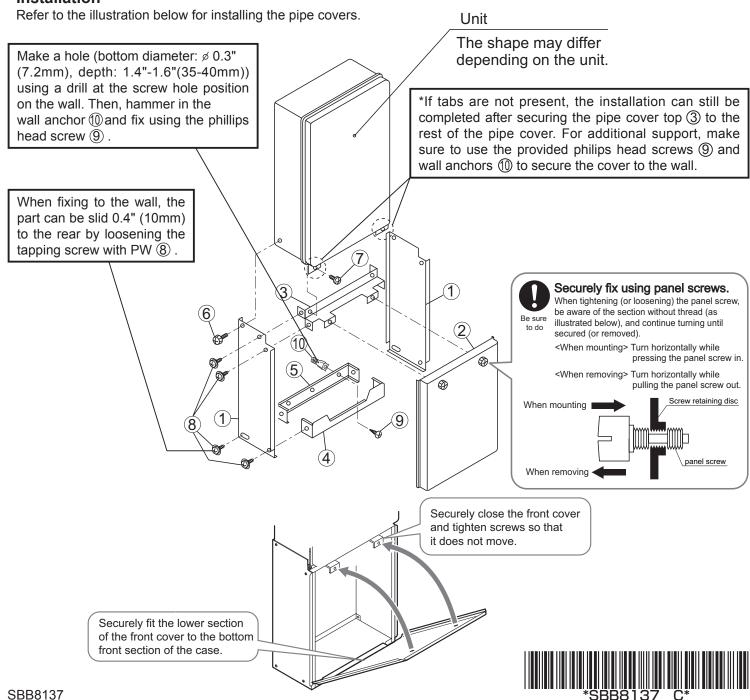

## **Included Accessories**

Check for any missing items before starting installation.

| Part No. | Part                    | Q'ty   | Part No. | Part                  | Q'ty |
|----------|-------------------------|--------|----------|-----------------------|------|
| 1        | Side cover (left/right) | 1 each | 6        | Panel screw           | 2    |
| 2        | Pipe front cover        | 1      | 7        | Truss screw small     | 2    |
| 3        | Pipe cover top          | 1      | 8        | Tapping screw with PW | 8    |
| 4        | Pipe cover bottom front | 1      | 9        | Phillips head screw   | 2    |
| ⑤        | Pipe cover bottom rear  | 1      | 10       | Wall anchor           | 2    |